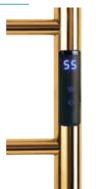

### Digital thermostat

#### Digital display

Allows easy temperature adjustment and heating time, which ensures comfortably warm towels at all times, when you need them.

#### **Digital display**

■B

Allows easy temperature adjustment and heating time, which ensures comfortably warm towels at all times, when you need them.

Concealed connection kit for electric towel rails Enables elegant and safe connection of the heater ladder directly into the wall. It is available in coloured matching with the design of the heating elements.

#### **Digital display**

■B

Allows easy temperature adjustment and heating time, which ensures comfortably warm towels at all times, when you need them.

#### **Digital display**

Allows easy temperature adjustment and heating time, which ensures comfortably warm towels at all times, when you need them. ■B

Hanger Handy helper, not only for drying for just drying a bathrobe. Simply just hook to the heating rod.