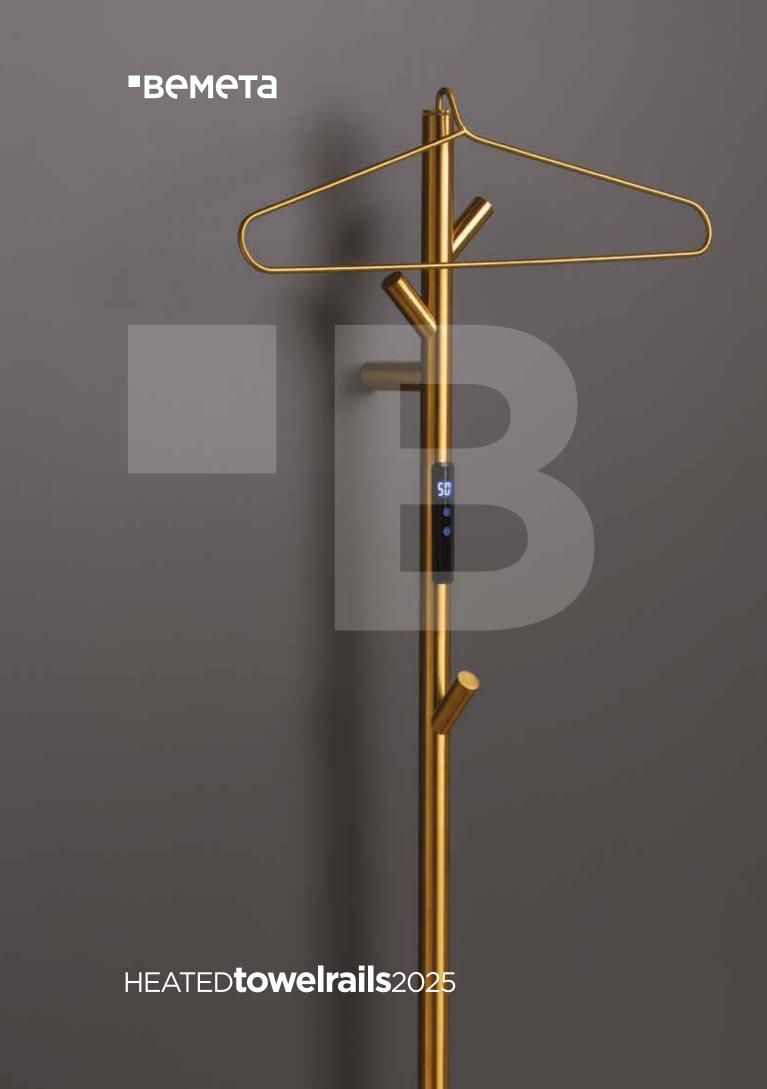

### ELECTRIC TOWEL RAILS

Imagine the feeling of reaching for a perfectly heated towel or bathrobe after a refreshing shower. Electric towel rails give you that luxury every day! Elegant heated bars and ladders are available in a variety of sizes, shapes and several gorgeous colors, so you can easily find the right piece for your bathroom. Installation is simple - you can plug them directly into a socket or integrate them neatly into the wall. Thanks to the smart display, you can easily set the ideal temperature and heating time, meaning you can enjoy warm, dry towels all year round. Treat yourself to the comfort and style you deserve!

### Electric towel rail, bar, mini

∎В

Bring modern elegance to your bathroom with our slim 1180 mm long heating bars, available in several stylish color options. These heated towel bars feature a display for easy temperature and heating time adjustment and can be complemented with a handy hanger, ideal for drying a bathrobe, for example. Thanks to flexible installation (by plugging into a socket or discreetly integrating into the wall with an adaptor), it's easy to choose a solution to suit your needs.