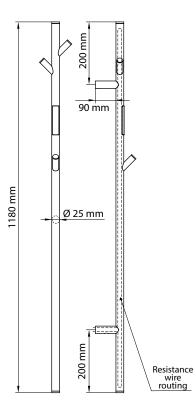

### Electric towel rail, bar, mini

∎В

Bring modern elegance to your bathroom with our slim 1180 mm long heating bars, available in several stylish color options. These heated towel bars feature a display for easy temperature and heating time adjustment and can be complemented with a handy hanger, ideal for drying a bathrobe, for example. Thanks to flexible installation (by plugging into a socket or discreetly integrating into the wall with an adaptor), it's easy to choose a solution to suit your needs.

| Dimension               | 1180 mm                                                                                                         |
|-------------------------|-----------------------------------------------------------------------------------------------------------------|
| Power                   | 30 W                                                                                                            |
| Depth                   | 90 mm                                                                                                           |
| Weight                  | 1.021 kg                                                                                                        |
| Material                | stainless steel                                                                                                 |
| Color options           | silver polished, white, gold polished,<br>gold matt, copper gold polished,<br>copper gold matt, graphite, black |
| Ingress Protection (IP) | IPx4                                                                                                            |
| Power cable length      | 1300 mm                                                                                                         |