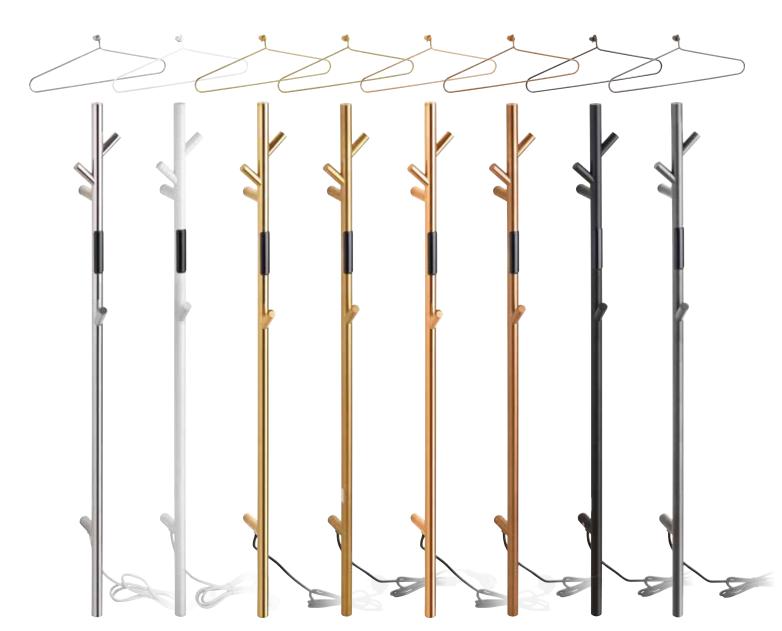

### Electric towel rail, bar, mini

∎В

Bring modern elegance to your bathroom with our slim 1180 mm long heating bars, available in several stylish color options. These heated towel bars feature a display for easy temperature and heating time adjustment and can be complemented with a handy hanger, ideal for drying a bathrobe, for example. Thanks to flexible installation (by plugging into a socket or discreetly integrating into the wall with an adaptor), it's easy to choose a solution to suit your needs.

| Dimension               | 1180 mm                                                                                                         |
|-------------------------|-----------------------------------------------------------------------------------------------------------------|
| Power                   | 30 W                                                                                                            |
| Depth                   | 90 mm                                                                                                           |
| Weight                  | 1.021 kg                                                                                                        |
| Material                | stainless steel                                                                                                 |
| Color options           | silver polished, white, gold polished,<br>gold matt, copper gold polished,<br>copper gold matt, graphite, black |
| Ingress Protection (IP) | IPx4                                                                                                            |
| Power cable length      | 1300 mm                                                                                                         |

| Explanatory notes on color | versions |
|----------------------------|----------|
| silver polished            |          |
| white matt                 |          |
| gold polished              |          |
| gold matt                  |          |
| copper gold polished       |          |
| copper gold matt           |          |
| black matt                 |          |
| graphite matt              |          |