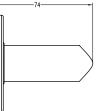

| Dimension 5                                        | 560x370 mm                                                                                                     |
|----------------------------------------------------|----------------------------------------------------------------------------------------------------------------|
| Power 6                                            | 53 W                                                                                                           |
| Depth 9                                            | 90 mm                                                                                                          |
| Weight 5                                           | 5 kg                                                                                                           |
| Material s                                         | tainless steel                                                                                                 |
| g                                                  | ilver polished, white, gold polished,<br>gold matt, copper gold polished,<br>copper gold matt, graphite, black |
| Ingress Protection (IP) IF<br>Power cable length a | Px4                                                                                                            |