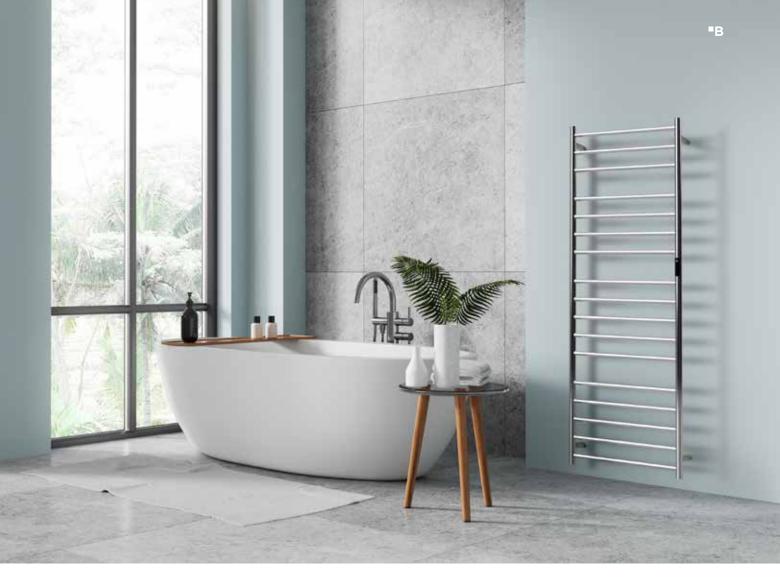

### ELECTRIC TOWEL RAILS

Imagine the feeling of reaching for a perfectly heated towel or bathrobe after a refreshing shower. Electric towel rails give you that luxury every day! Elegant heated bars and ladders are available in a variety of sizes, shapes and several gorgeous colors, so you can easily find the right piece for your bathroom. Installation is simple - you can plug them directly into a socket or integrate them neatly into the wall. Thanks to the smart display, you can easily set the ideal temperature and heating time, meaning you can enjoy warm, dry towels all year round. Treat yourself to the comfort and style you deserve!

## Electric towel rail, ladder

Brighten up your bathroom with stylish heating ladders that combine a modern look with practical use. We offer them in three sizes and three elegant colors, so it's easy to choose the perfect option for your interior. The heating ladders efficiently dry towels while pleasantly heating the entire space, contributing to greater comfort in everyday use.