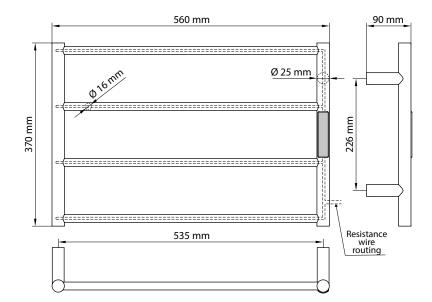

### Electric towel rail, mini ladder

For smaller bathrooms and limited spaces, we offer compact heating ladders with dimensions of 560×370 mm. You can choose from several color options in glossy and matt finishes. The design ladders dry towels efficiently and give the space a modern and elegant look. Installation is flexible – they can easily be plugged directly into a socket or discreetly plugged into the wall using an adapter for a clean and stylish result.

| Dimension 5                                        | 560x370 mm                                                                                                     |
|----------------------------------------------------|----------------------------------------------------------------------------------------------------------------|
| Power 6                                            | 53 W                                                                                                           |
| Depth 9                                            | 90 mm                                                                                                          |
| Weight 5                                           | 5 kg                                                                                                           |
| Material s                                         | tainless steel                                                                                                 |
| g                                                  | ilver polished, white, gold polished,<br>gold matt, copper gold polished,<br>copper gold matt, graphite, black |
| Ingress Protection (IP) IF<br>Power cable length a | Px4                                                                                                            |