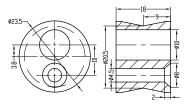

| Dimension 5                                        | 560x370 mm                                                                                                     |
|----------------------------------------------------|----------------------------------------------------------------------------------------------------------------|
| Power 6                                            | 53 W                                                                                                           |
| Depth 9                                            | 90 mm                                                                                                          |
| Weight 5                                           | 5 kg                                                                                                           |
| Material s                                         | tainless steel                                                                                                 |
| g                                                  | ilver polished, white, gold polished,<br>gold matt, copper gold polished,<br>copper gold matt, graphite, black |
| Ingress Protection (IP) IF<br>Power cable length a | Px4                                                                                                            |

### **Concealed connection kit for electric towel rails**

This adapter allows direct and aesthetically clean connection of electric towel rails directly into the wall, without a visible power cable. It is designed for models with pipe diameters smaller than 32 mm (mini electric ladders and mini heating bars). Thanks to its compatibility with flush-mounted electrical boxes, it ensures a safe, discreet and professional connection. The adapter is available in colors to match the design of the heating elements.