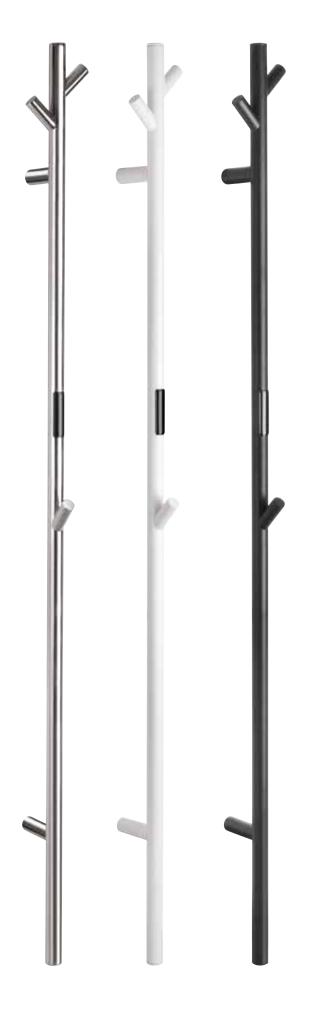

### Electric towel rail, bar, mini

∎В

Bring modern elegance to your bathroom with our slim 1180 mm long heating bars, available in several stylish color options. These heated towel bars feature a display for easy temperature and heating time adjustment and can be complemented with a handy hanger, ideal for drying a bathrobe, for example. Thanks to flexible installation (by plugging into a socket or discreetly integrating into the wall with an adaptor), it's easy to choose a solution to suit your needs.

| Electric towel rail, bar | Hanger for electric towel rail |
|--------------------------|--------------------------------|
| 704151011                | 704151911                      |
| 704151014                | 704151914                      |
| 704153011                | 704153911                      |
| 704153015                | 704153915                      |
| 704154011                | 704154911                      |
| 704154015                | 704154915                      |
| 704151010                | 704151910                      |
| 704155015                | 704155915                      |

| Dimension               | 1180 mm                                                                                                         |
|-------------------------|-----------------------------------------------------------------------------------------------------------------|
| Power                   | 30 W                                                                                                            |
| Depth                   | 90 mm                                                                                                           |
| Weight                  | 1.021 kg                                                                                                        |
| Material                | stainless steel                                                                                                 |
| Color options           | silver polished, white, gold polished,<br>gold matt, copper gold polished,<br>copper gold matt, graphite, black |
| Ingress Protection (IP) | IPx4                                                                                                            |
| Power cable length      | 1300 mm                                                                                                         |

#### **Digital display**

Allows easy temperature adjustment and heating time, which ensures comfortably warm towels at all times, when you need them. ■B

Hanger Handy helper, not only for drying for just drying a bathrobe. Simply just hook to the heating rod.