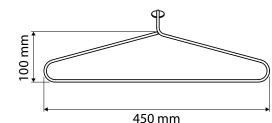

#### **Digital display**

Allows easy temperature adjustment and heating time, which ensures comfortably warm towels at all times, when you need them. ■B

Hanger Handy helper, not only for drying for just drying a bathrobe. Simply just hook to the heating rod.