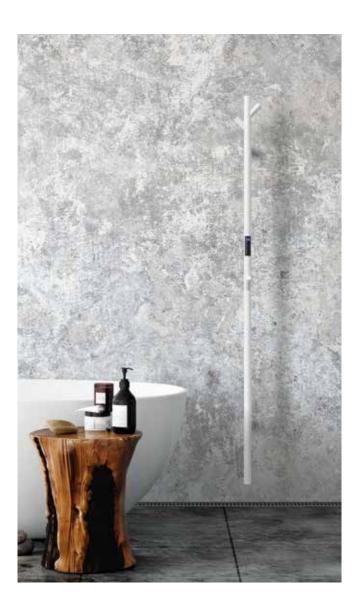

### Electric towel rail, bar, mini

∎В

Bring modern elegance to your bathroom with our slim 1180 mm long heating bars, available in several stylish color options. These heated towel bars feature a display for easy temperature and heating time adjustment and can be complemented with a handy hanger, ideal for drying a bathrobe, for example. Thanks to flexible installation (by plugging into a socket or discreetly integrating into the wall with an adaptor), it's easy to choose a solution to suit your needs.

| Dimension               | 1180 mm                                                                                                         |
|-------------------------|-----------------------------------------------------------------------------------------------------------------|
| Power                   | 30 W                                                                                                            |
| Depth                   | 90 mm                                                                                                           |
| Weight                  | 1.021 kg                                                                                                        |
| Material                | stainless steel                                                                                                 |
| Color options           | silver polished, white, gold polished,<br>gold matt, copper gold polished,<br>copper gold matt, graphite, black |
| Ingress Protection (IP) | IPx4                                                                                                            |
| Power cable length      | 1300 mm                                                                                                         |