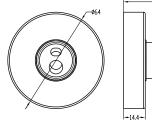

| Dimension 5                                        | 560x370 mm                                                                                                     |
|----------------------------------------------------|----------------------------------------------------------------------------------------------------------------|
| Power 6                                            | 53 W                                                                                                           |
| Depth 9                                            | 90 mm                                                                                                          |
| Weight 5                                           | 5 kg                                                                                                           |
| Material s                                         | tainless steel                                                                                                 |
| g                                                  | ilver polished, white, gold polished,<br>gold matt, copper gold polished,<br>copper gold matt, graphite, black |
| Ingress Protection (IP) IF<br>Power cable length a | Px4                                                                                                            |

### **Concealed connection kit for electric towel rails**

This adapter allows direct and aesthetically clean connection of electric towel rails directly into the wall, without a visible power cable. It is designed for models with pipe diameters smaller than 32 mm (mini electric ladders and mini heating bars). Thanks to its compatibility with flush-mounted electrical boxes, it ensures a safe, discreet and professional connection. The adapter is available in colors to match the design of the heating elements.