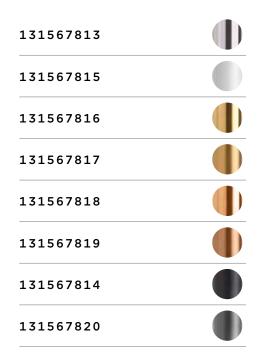

| Explanatory notes on color | versions |
|----------------------------|----------|
| silver polished            |          |
| white matt                 |          |
| gold polished              |          |
| gold matt                  |          |
| copper gold polished       |          |
| copper gold matt           |          |
| black matt                 |          |
| graphite matt              |          |