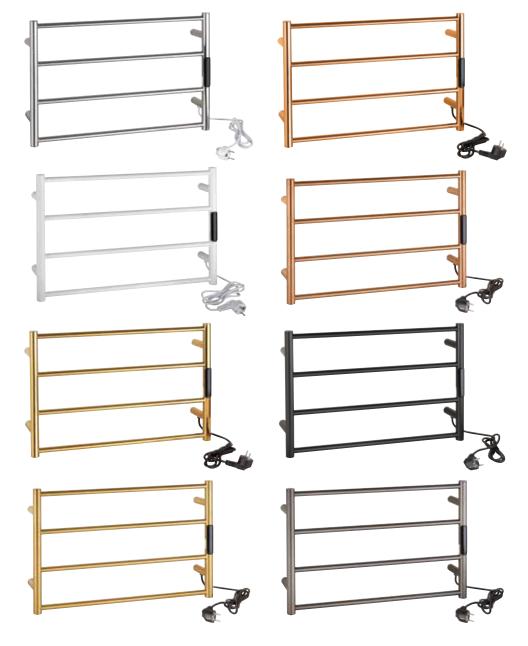

### Electric towel rail, mini ladder

For smaller bathrooms and limited spaces, we offer compact heating ladders with dimensions of 560×370 mm. You can choose from several color options in glossy and matt finishes. The design ladders dry towels efficiently and give the space a modern and elegant look. Installation is flexible – they can easily be plugged directly into a socket or discreetly plugged into the wall using an adapter for a clean and stylish result.

| Dimension 5                                        | 560x370 mm                                                                                                     |
|----------------------------------------------------|----------------------------------------------------------------------------------------------------------------|
| Power 6                                            | 53 W                                                                                                           |
| Depth 9                                            | 90 mm                                                                                                          |
| Weight 5                                           | 5 kg                                                                                                           |
| Material s                                         | tainless steel                                                                                                 |
| g                                                  | ilver polished, white, gold polished,<br>gold matt, copper gold polished,<br>copper gold matt, graphite, black |
| Ingress Protection (IP) IF<br>Power cable length a | Px4                                                                                                            |

| Explanatory notes on color | versions |
|----------------------------|----------|
| silver polished            |          |
| white matt                 |          |
| gold polished              |          |
| gold matt                  |          |
| copper gold polished       |          |
| copper gold matt           |          |
| black matt                 |          |
| graphite matt              |          |