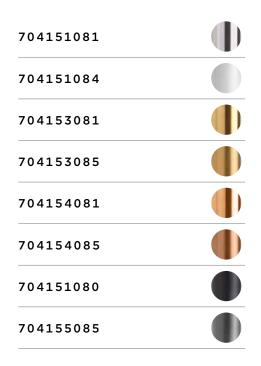

| Explanatory notes on color | versions |
|----------------------------|----------|
| silver polished            |          |
| white matt                 |          |
| gold polished              |          |
| gold matt                  |          |
| copper gold polished       |          |
| copper gold matt           |          |
| black matt                 |          |
| graphite matt              |          |