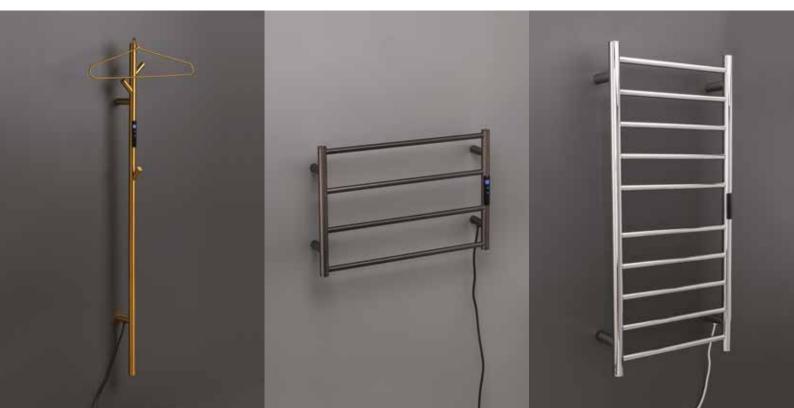

## Electric towel rail, ladder

Brighten up your bathroom with stylish heating ladders that combine a modern look with practical use. We offer them in three sizes and three elegant colors, so it's easy to choose the perfect option for your interior. The heating ladders efficiently dry towels while pleasantly heating the entire space, contributing to greater comfort in everyday use.

### Electric towel rail, mini ladder

For smaller bathrooms and limited spaces, we offer compact heating ladders with dimensions of 560×370 mm. You can choose from several color options in glossy and matt finishes. The design ladders dry towels efficiently and give the space a modern and elegant look. Installation is flexible – they can easily be plugged directly into a socket or discreetly plugged into the wall using an adapter for a clean and stylish result.

# Electric towel rail, bar

For those who want to combine elegance with practicality, we offer high heating rods with a length of 1720 mm. The slim and modern design ensures efficient towel drying while giving the bathroom a sophisticated look. They are the ideal choice for smaller bathrooms, where they become not only a functional accessory but also a striking design element.