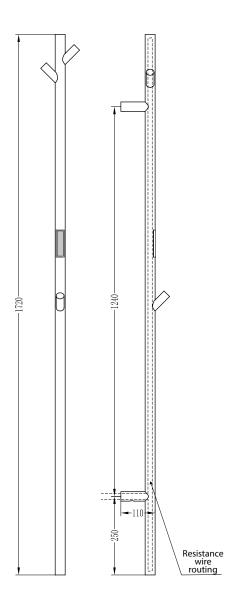

# Electric towel rail, bar

For those who want to combine elegance with practicality, we offer high heating rods with a length of 1720 mm. The slim and modern design ensures efficient towel drying while giving the bathroom a sophisticated look. They are the ideal choice for smaller bathrooms, where they become not only a functional accessory but also a striking design element.

| 704151001 |  |
|-----------|--|
| 704151004 |  |
| 704151000 |  |

| Dimension 1720 mm                  |
|------------------------------------|
| Power                              |
| Depth                              |
| Weight 1.8 kg                      |
| Material stainless steel           |
| Color options silver, white, black |
| Degree of protection (IP) IPx4     |
| Power cable length 1300 mm         |

### Electric towel rail, bar, mini

∎В

Bring modern elegance to your bathroom with our slim 1180 mm long heating bars, available in several stylish color options. These heated towel bars feature a display for easy temperature and heating time adjustment and can be complemented with a handy hanger, ideal for drying a bathrobe, for example. Thanks to flexible installation (by plugging into a socket or discreetly integrating into the wall with an adaptor), it's easy to choose a solution to suit your needs.

| Dimension               | 1180 mm                                                                                                         |
|-------------------------|-----------------------------------------------------------------------------------------------------------------|
| Power                   | 30 W                                                                                                            |
| Depth                   | 90 mm                                                                                                           |
| Weight                  | 1.021 kg                                                                                                        |
| Material                | stainless steel                                                                                                 |
| Color options           | silver polished, white, gold polished,<br>gold matt, copper gold polished,<br>copper gold matt, graphite, black |
| Ingress Protection (IP) | IPx4                                                                                                            |
| Power cable length      | 1300 mm                                                                                                         |