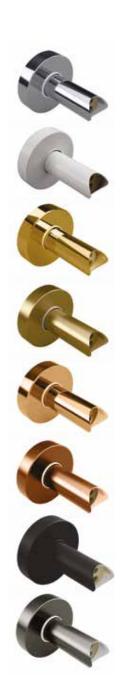

| Dimension 5                                        | 560x370 mm                                                                                                     |
|----------------------------------------------------|----------------------------------------------------------------------------------------------------------------|
| Power 6                                            | 53 W                                                                                                           |
| Depth 9                                            | 90 mm                                                                                                          |
| Weight 5                                           | 5 kg                                                                                                           |
| Material s                                         | tainless steel                                                                                                 |
| g                                                  | ilver polished, white, gold polished,<br>gold matt, copper gold polished,<br>copper gold matt, graphite, black |
| Ingress Protection (IP) IF<br>Power cable length a | Px4                                                                                                            |

| Explanatory notes on color | versions |
|----------------------------|----------|
| silver polished            |          |
| white matt                 |          |
| gold polished              |          |
| gold matt                  |          |
| copper gold polished       |          |
| copper gold matt           |          |
| black matt                 |          |
| graphite matt              |          |