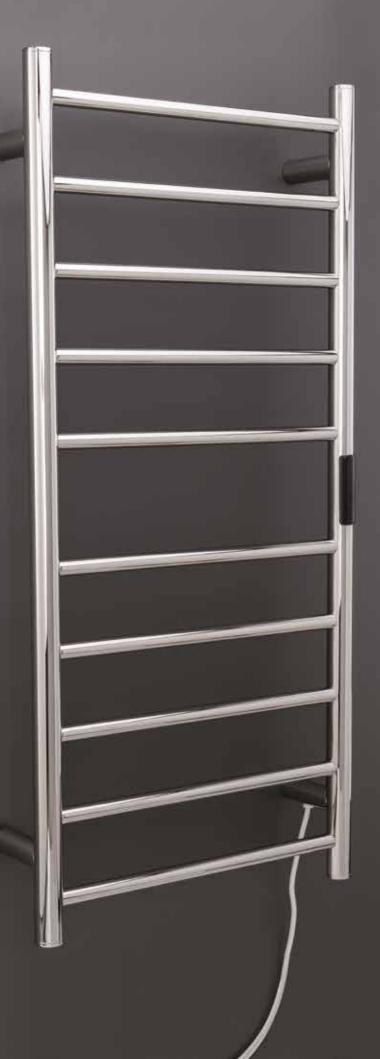

## Electric towel rail, ladder

Brighten up your bathroom with stylish heating ladders that combine a modern look with practical use. We offer them in three sizes and three elegant colors, so it's easy to choose the perfect option for your interior. The heating ladders efficiently dry towels while pleasantly heating the entire space, contributing to greater comfort in everyday use.

| Dimensions and Power 450x960 mm, 130 W |
|----------------------------------------|
|                                        |
| 600x1680 mm, 285 W                     |
| Depth                                  |
| Material stainless steel               |
| Color options silver, white, black     |
| Degree of protection (IP) IPx4         |
| Cable length approx. 1300 mm           |
|                                        |