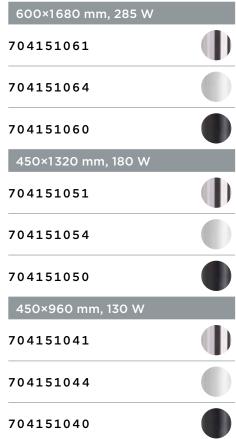

| Dimensions and Power 450x960 mm, 130 W |
|----------------------------------------|
|                                        |
| 600x1680 mm, 285 W                     |
| Depth                                  |
| Material stainless steel               |
| Color options silver, white, black     |
| Degree of protection (IP) IPx4         |
| Cable length approx. 1300 mm           |
|                                        |