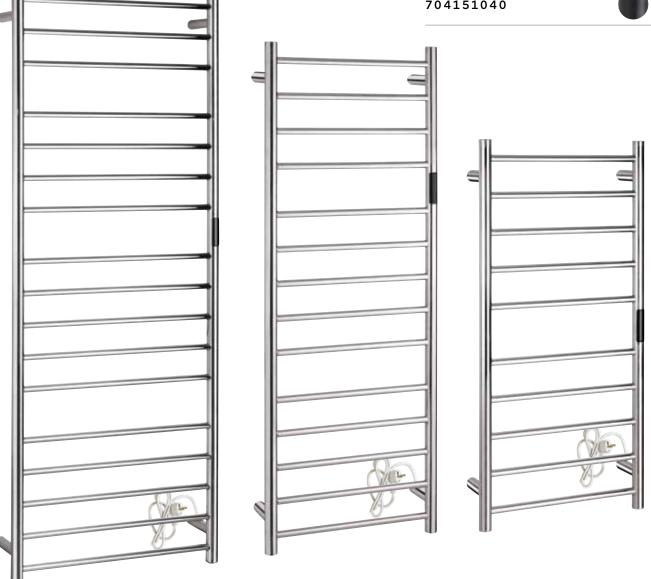

## Electric towel rail, ladder

Brighten up your bathroom with stylish heating ladders that combine a modern look with practical use. We offer them in three sizes and three elegant colors, so it's easy to choose the perfect option for your interior. The heating ladders efficiently dry towels while pleasantly heating the entire space, contributing to greater comfort in everyday use.

| Dimensions and Power 450x960 mm, 130 W |
|----------------------------------------|
|                                        |
| 600x1680 mm, 285 W                     |
| Depth                                  |
| Material stainless steel               |
| Color options silver, white, black     |
| Degree of protection (IP) IPx4         |
| Cable length approx. 1300 mm           |
|                                        |