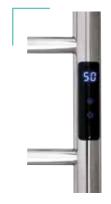

### Digital thermostat

#### Digital display

Allows easy temperature adjustment and heating time, which ensures comfortably warm towels at all times, when you need them.

#### **Digital display**

■B

Allows easy temperature adjustment and heating time, which ensures comfortably warm towels at all times, when you need them.

#### **Digital display**

Allows easy temperature adjustment and heating time, which ensures comfortably warm towels at all times, when you need them. ■B

Hanger Handy helper, not only for drying for just drying a bathrobe. Simply just hook to the heating rod.