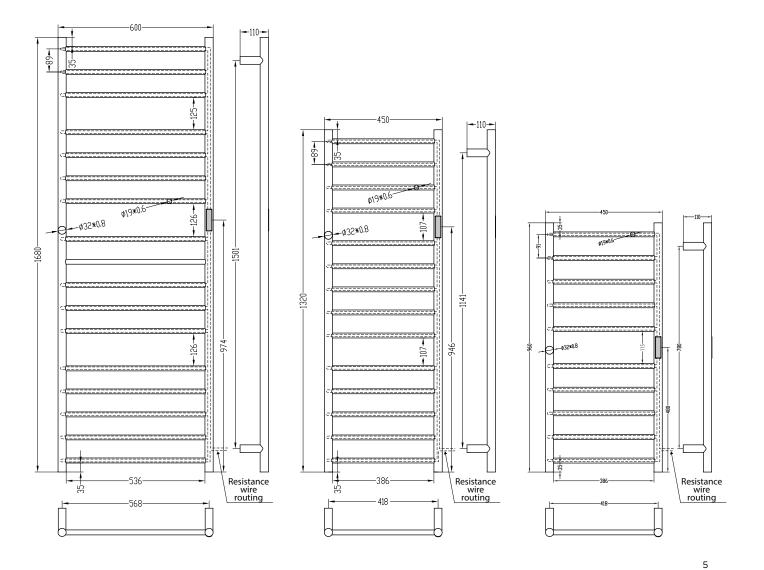

| Dimensions and Power 450x960 mm, 130 W |
|----------------------------------------|
|                                        |
| 600x1680 mm, 285 W                     |
| Depth                                  |
| Material stainless steel               |
| Color options silver, white, black     |
| Degree of protection (IP) IPx4         |
| Cable length approx. 1300 mm           |
|                                        |

| Dimension 5                                        | 560x370 mm                                                                                                     |
|----------------------------------------------------|----------------------------------------------------------------------------------------------------------------|
| Power 6                                            | 53 W                                                                                                           |
| Depth 9                                            | 90 mm                                                                                                          |
| Weight 5                                           | 5 kg                                                                                                           |
| Material s                                         | tainless steel                                                                                                 |
| g                                                  | ilver polished, white, gold polished,<br>gold matt, copper gold polished,<br>copper gold matt, graphite, black |
| Ingress Protection (IP) IF<br>Power cable length a | Px4                                                                                                            |